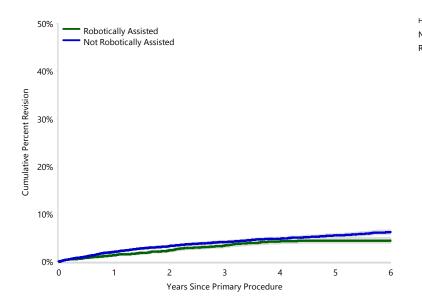

Figure KP14 Cumulative Percent Revision of Primary Unicompartmental Knee Replacement Since 2015 by Robotic Assistance (Primary Diagnosis OA)

HR - adjusted for age and gender
Not Robotically Assisted vs
Robotically Assisted
Entire Period: HR=1.27 (1.08, 1.49), p=0.003

| Number at Risk           | 0 Yr  | 1 Yr  | 2 Yrs | 3 Yrs | 4 Yrs | 5 Yrs | 6 Yrs |
|--------------------------|-------|-------|-------|-------|-------|-------|-------|
| Robotically Assisted     | 6751  | 5399  | 4127  | 2938  | 1752  | 730   | 138   |
| Not Robotically Assisted | 16468 | 13935 | 11449 | 8878  | 6391  | 3981  | 1885  |

Note: Restricted to modern prostheses